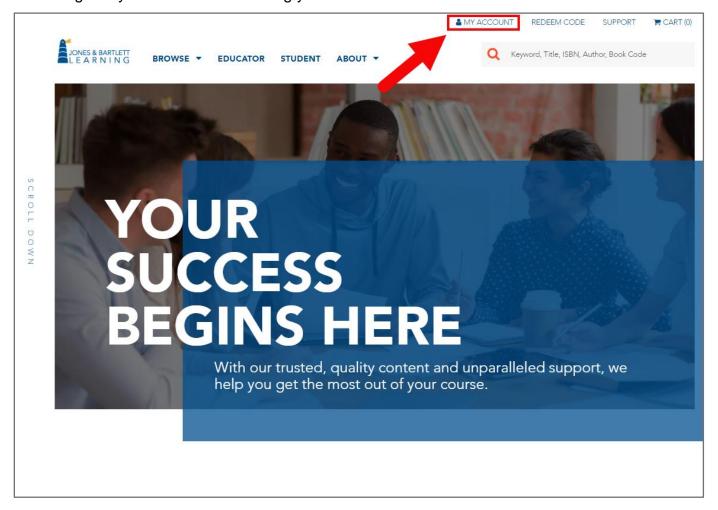

## How to Redeem an Access Code within an Existing Account

This document contains instructions for redeeming a Jones & Bartlett Learning access code within an existing User Account online.

1. Begin by navigating to <a href="www.jblearning.com">www.jblearning.com</a>. Click on the **My Account** link at the top of the page, and login to your User Account using your current user credentials.