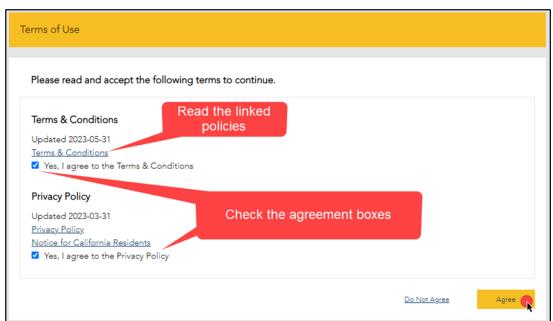

2. Once you have logged into your account, click on the **Redeem Code** option at the top right of the page.

3. Proceed by reading the Terms and Conditions page that opens. Scroll down as needed, then click the **Agree** button to continue.