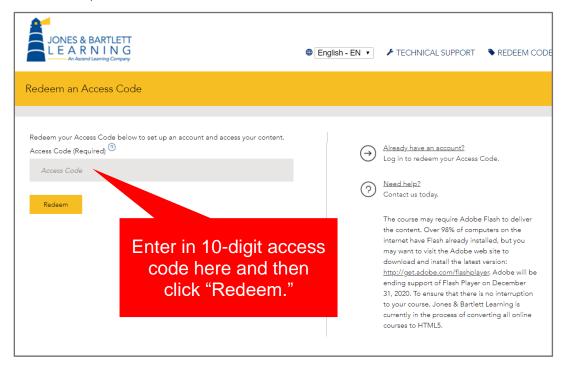

4. The **Redeem an Access Code** page opens where you must enter your 10-digit code in the **Access Code** field, then click the **Redeem** button.

- 5. The code is processed, and a new optional **Course ID** field will open if applicable. Course IDs are required in the event you are enrolling in an instructor-led course.
  - If you know your course ID at this time, you may enter it in the Course ID field provided.
  - If not, you may leave it blank and click the Continue button as you can enroll in your course ID at any time.
  - If your access code has unlocked multiple products requiring course IDs, this page will not appear, and you will instead be directed to the page in the next step (#6). The option for entering your course IDs is covered in Step 9c of this document.