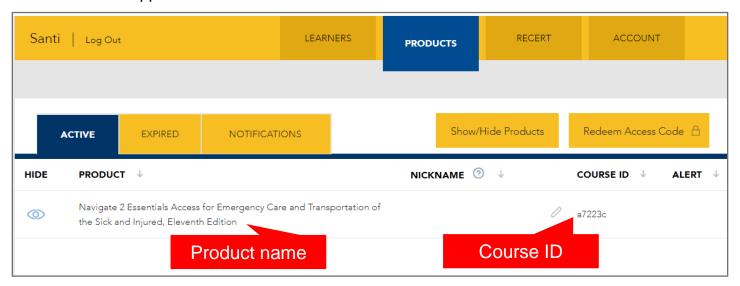

 Your account's **Products** page will automatically refresh, displaying your new product and Course ID if applicable.

- 7. Click on the product name to open it. This takes you to a launch page for the first time, displaying various options depending on your product type.
  - a. If you are accessing a standalone eBook or self-paced course, or if you previously entered your course ID during registration, you may click the red **LAUNCH** button to begin using your product.