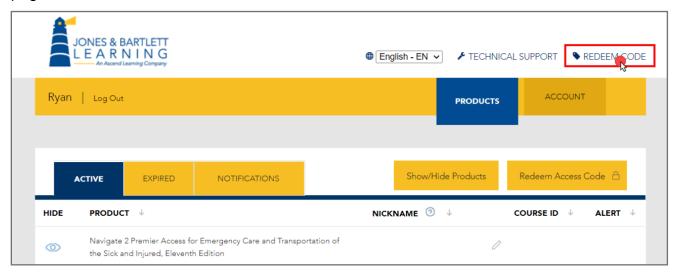

2. Once you have logged into your account, click on the **Redeem Code** option at the top right of the page.

3. Proceed by reading the Terms and Conditions page that opens. Scroll down as needed, then click the **Agree** button to continue.