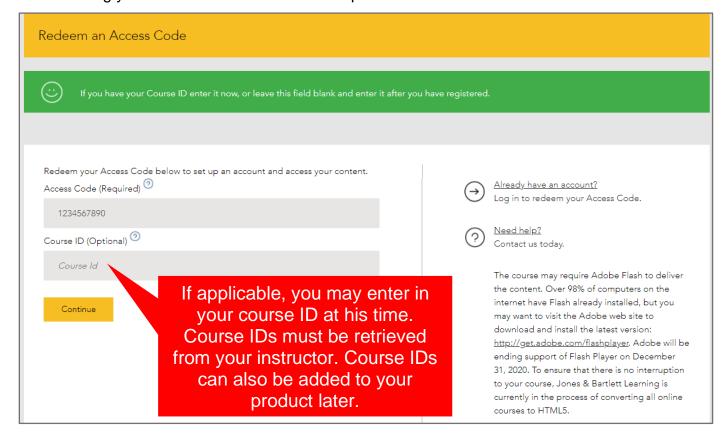

4. The **Redeem an Access Code** page opens where you must enter your 10-digit code in the **Access Code** field, then click the **Redeem** button.

- 5. The code is processed, and a new optional **Course ID** field will open if applicable. Course IDs are required in the event you are enrolling in an instructor-led course.
  - If you know your course ID at this time, you may enter it in the Course ID field provided.
  - If not, you may leave it blank and click the Continue button as you can enroll in your course ID at any time.
  - If your access code has unlocked multiple products requiring course IDs, this page will not appear, and you will instead be directed to the page in the next step (#6). The option for entering your course IDs is covered in Step 9c of this document.