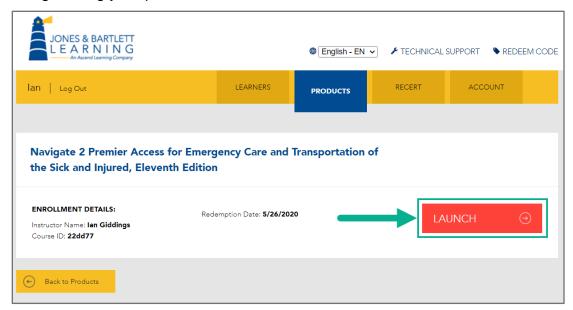

 Your account's **Products** page will automatically refresh, displaying your new product and Course ID if applicable.

- 7. Click on the product name to open it. This takes you to a launch page for the first time, displaying various options depending on your product type.
  - a. If you are accessing a standalone eBook or self-paced course, or if you previously entered your course ID during registration, you may click the red **LAUNCH** button to begin using your product.

Technical Support: www.jblearning.com/techsupport | support@jblearning.com | 1-978-443-5000 | M-F 8:30am - 8:00pm

b. If you are accessing digital content independently and do not need to enroll in an instructor-led course, click the **LAUNCH Open Enrollment Course** button.