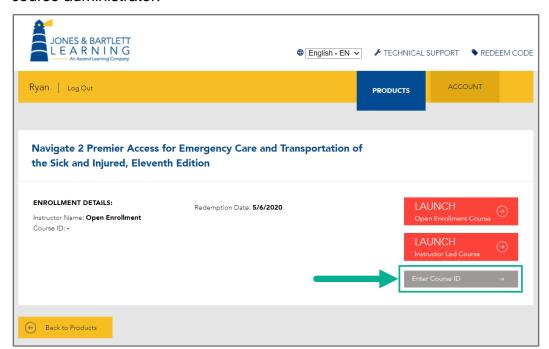

 Your account's **Products** page will automatically refresh, displaying your new product and Course ID if applicable.

- 7. Click on the product name to open it. This takes you to a launch page for the first time, displaying various options depending on your product type.
  - a. If you are accessing a standalone eBook or self-paced course, or if you previously entered your course ID during registration, you may click the red **LAUNCH** button to begin using your product.

c. If you are enrolling in an instructor-led course and have not yet entered a course ID, you may use the gray Enter Course ID button on this page to enter the course ID and enroll in your course. If you don't know your course ID, please consult your instructor or course administrator.