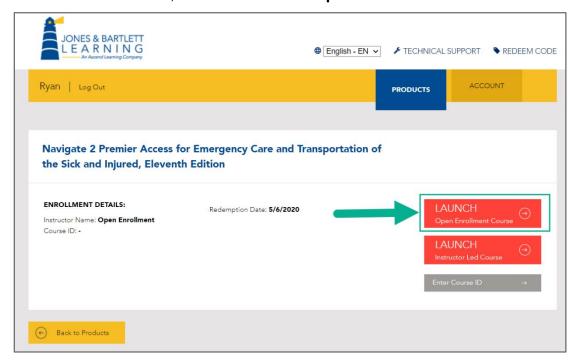

Technical Support: www.jblearning.com/techsupport | support@jblearning.com | 1-978-443-5000 | M-F 8:30am - 8:00pm

b. If you are accessing digital content independently and do not need to enroll in an instructor-led course, click the **LAUNCH Open Enrollment Course** button.

c. If you are enrolling in an instructor-led course and have not yet entered a course ID, you may use the gray Enter Course ID button on this page to enter the course ID and enroll in your course. If you don't know your course ID, please consult your instructor or course administrator.