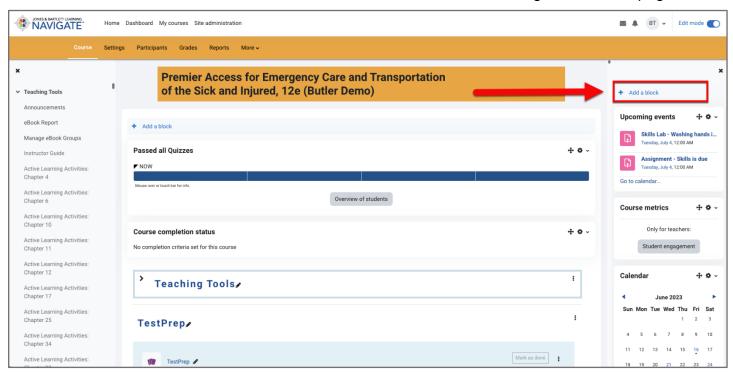

3. To add a new block to the menu, click the **Add a block** button on the right side of the page.

4. This action opens a popup window from which you may select the desired block to add. Please note, blocks that are already in place are not listed here.