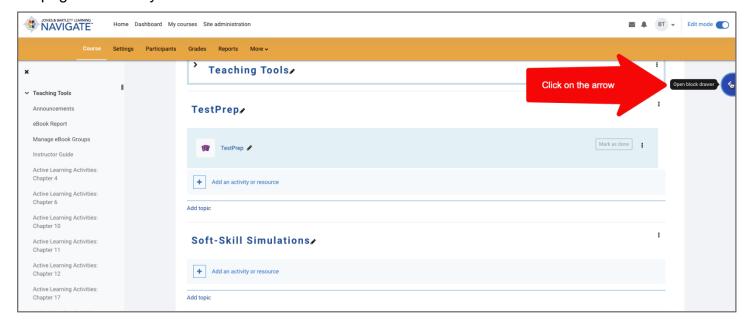

1. Toggle on the course **Edit mode** using the button at the top of the page.

2. Expand the **Course blocks** menu by clicking the menu's **arrow** button on the right side of the page to review your current blocks.