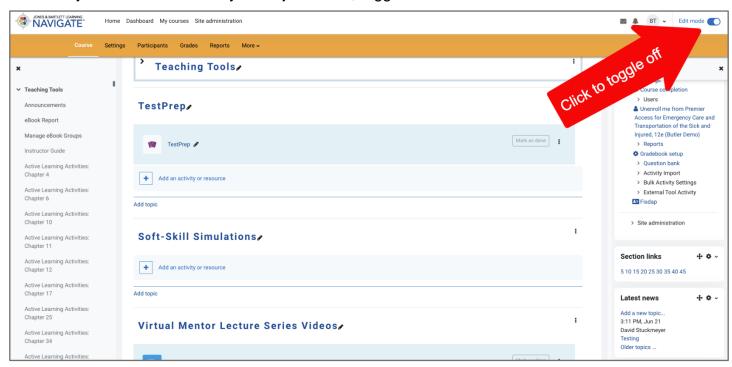

8. To delete a block, expand on the **Settings** option of the block and select the **Delete block** option.

9. Once you are satisfied with your adjustments, toggle off the course **Edit Mode**.