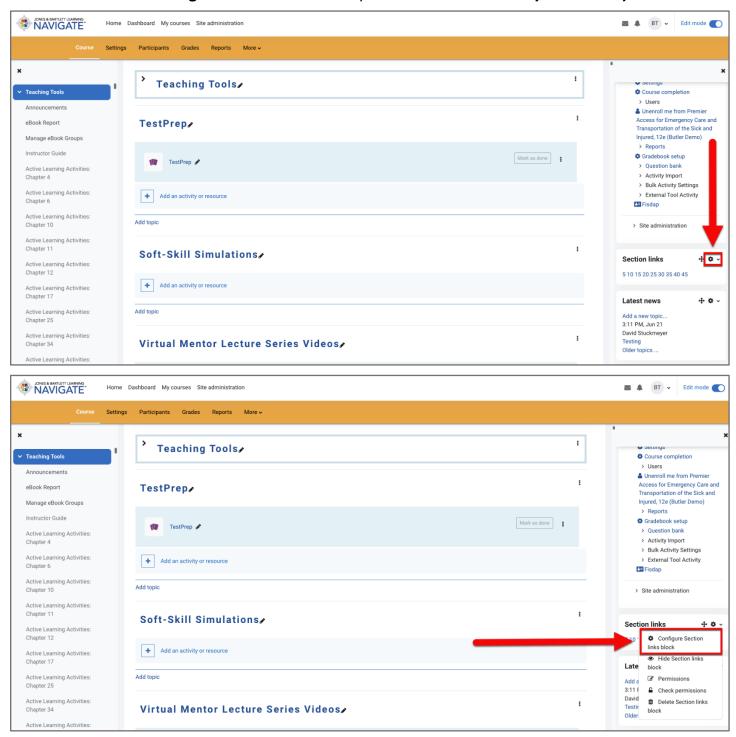

3. To add a new block to the menu, click the **Add a block** button on the right side of the page.

4. This action opens a popup window from which you may select the desired block to add. Please note, blocks that are already in place are not listed here.

- 5. The **course blocks** that we recommend adding to your course are:
  - Course metrics A reporting tool providing data of individual users' time spent in the course, which is available to instructors only.
  - Upcoming events Displays a list of course activities and events scheduled to occur in the next three weeks.
  - Activities Filtered access to categorized course items, such as Assignments, Forums, Quizzes, and Resources.
  - Administration Quick access menu to your comprehensive course settings in one place.