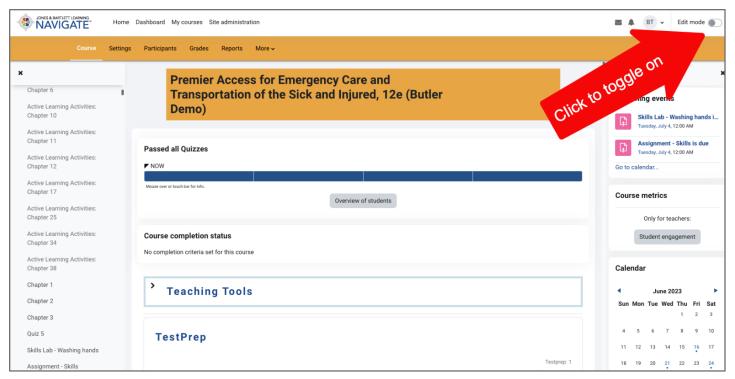

1. Toggle on the course **Edit mode** using the button at the top of the page.

2. Expand the **Course blocks** menu by clicking the menu's **arrow** button on the right side of the page to review your current blocks.