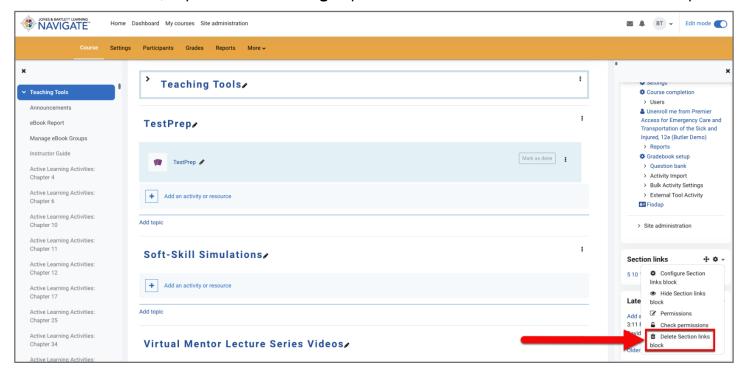

8. To delete a block, expand on the **Settings** option of the block and select the **Delete block** option.

9. Once you are satisfied with your adjustments, toggle off the course **Edit Mode**.