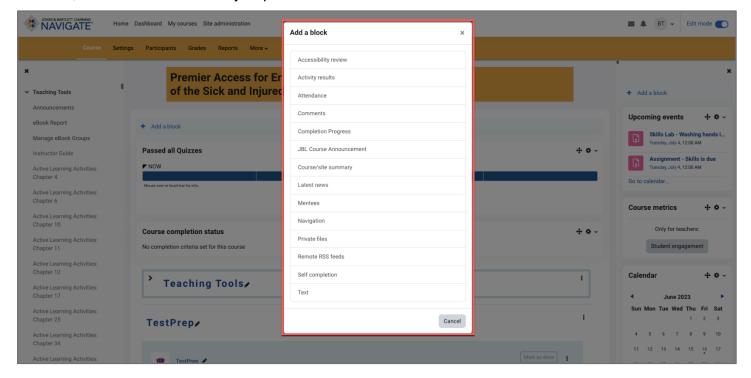

3. To add a new block to the menu, click the **Add a block** button on the right side of the page.

4. This action opens a popup window from which you may select the desired block to add. Please note, blocks that are already in place are not listed here.

- 5. The **course blocks** that we recommend adding to your course are:
  - Course metrics A reporting tool providing data of individual users' time spent in the course, which is available to instructors only.
  - Upcoming events Displays a list of course activities and events scheduled to occur in the next three weeks.
  - Activities Filtered access to categorized course items, such as Assignments, Forums, Quizzes, and Resources.
  - Administration Quick access menu to your comprehensive course settings in one place.