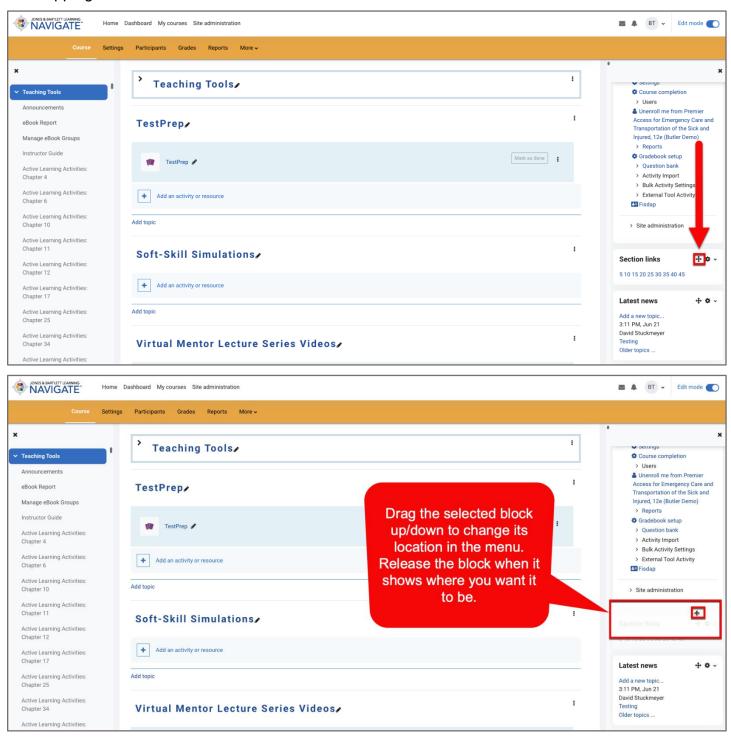

6. Once added, each block may be configured within its own settings. Click on the **Settings** button and then select **Configure block** from the dropdown menu to make any needed adjustments.

Technical Support: www.jblearning.com/techsupport | support@jblearning.com | 1-978-443-5000 | M-F 8:30am - 8:00pm

7. Each block may also be placed by clicking and holding its **move** button, and then dragging and dropping it to its desired location.

Technical Support: www.jblearning.com/techsupport | support@jblearning.com | 1-978-443-5000 | M-F 8:30am - 8:00pm