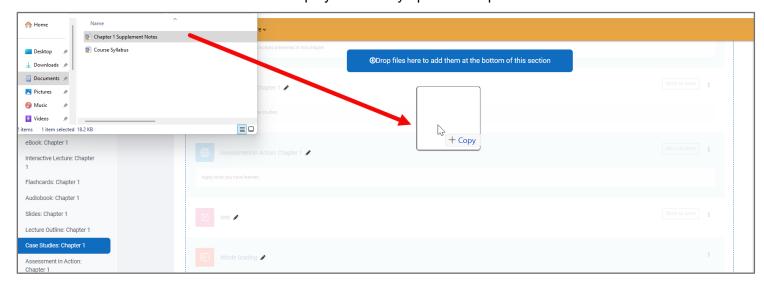

5. Alternatively, you may add files to the course by clicking the **Add an activity or resource** option under the section/chapter you wish to upload your content to.

6. In the window that pops up, click **File**.

Technical Support: www.jblearning.com/techsupport | support@jblearning.com | 1-978-443-5000 | M-F 8:30am - 8:00pm

7. On the following page, you may drag and drop your files from your desktop directly into the submission box (pictured below), or you may click the **File picker** button, click **Upload a File**, and then click the **Upload this file** button after choosing your file.