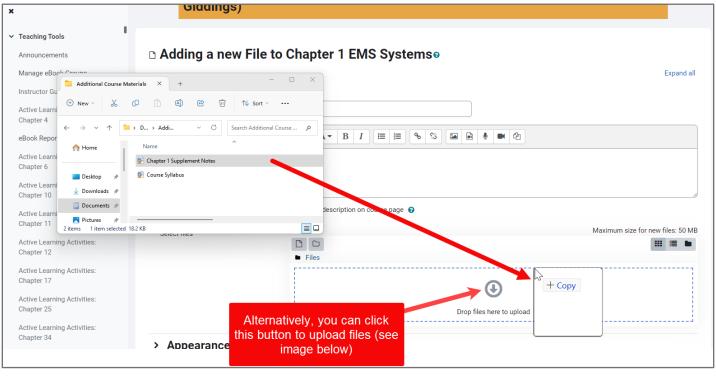

Technical Support: www.jblearning.com/techsupport | support@jblearning.com | 1-978-443-5000 | M-F 8:30am - 8:00pm

7. On the following page, you may drag and drop your files from your desktop directly into the submission box (pictured below), or you may click the **File picker** button, click **Upload a File**, and then click the **Upload this file** button after choosing your file.