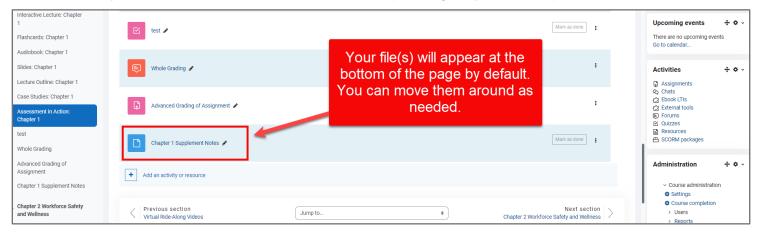

4. Note, files you upload are automatically added to the bottom of the course section's content. You must manually move the file to its desired location after uploading it if you wish to place it elsewhere.