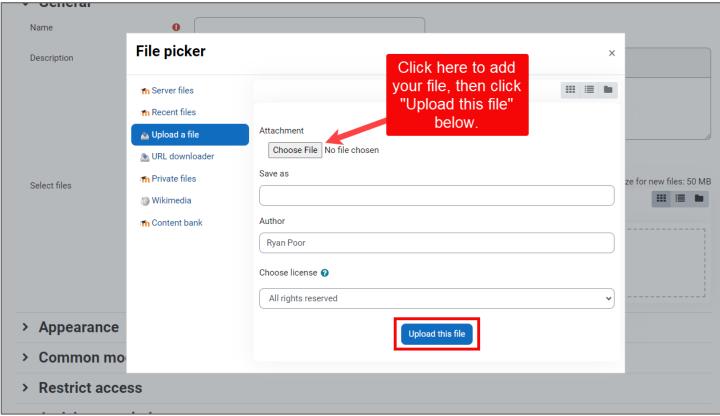

Technical Support: www.jblearning.com/techsupport | support@jblearning.com | 1-978-443-5000 | M-F 8:30am - 8:00pm

7. On the following page, you may drag and drop your files from your desktop directly into the submission box (pictured below), or you may click the **File picker** button, click **Upload a File**, and then click the **Upload this file** button after choosing your file.