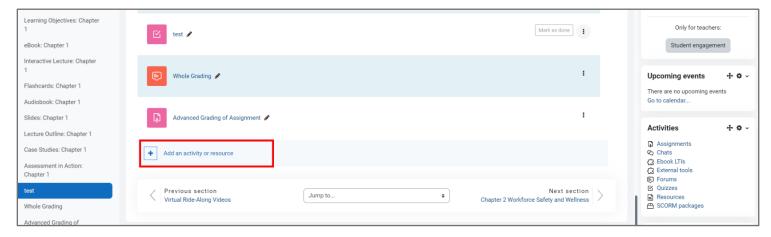

5. Alternatively, you may add files to the course by clicking the **Add an activity or resource** option under the section/chapter you wish to upload your content to.

6. In the window that pops up, click **File**.