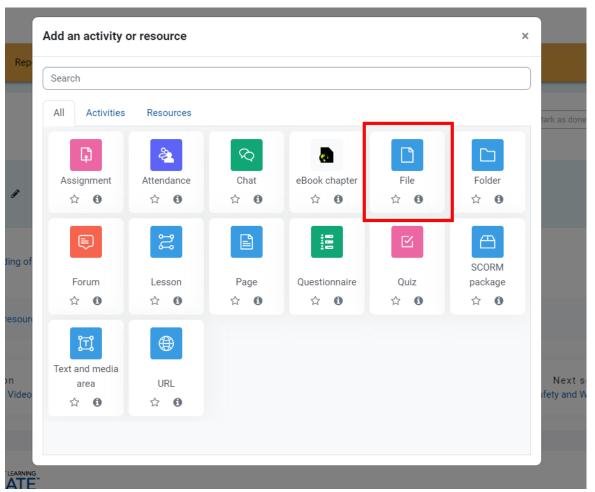

5. Alternatively, you may add files to the course by clicking the **Add an activity or resource** option under the section/chapter you wish to upload your content to.

6. In the window that pops up, click **File**.