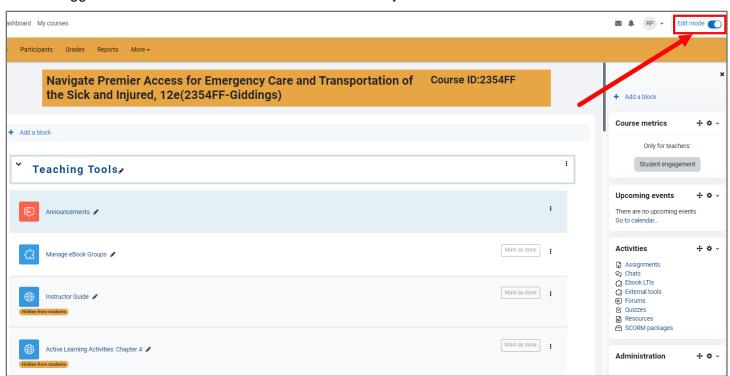

2. Toggle on the course Edit Mode if it is not on already.

Technical Support: www.jblearning.com/techsupport | support@jblearning.com | 1-978-443-5000 | M-F 8:30am - 8:00pm

3. Next, locate the file on your computer's desktop. Click and hold on this file and then drag and drop it directly into the course page displayed in your browser where a "Dop files here to add them at the bottom of this section" notification displays. You may upload multiple files at a time as needed.