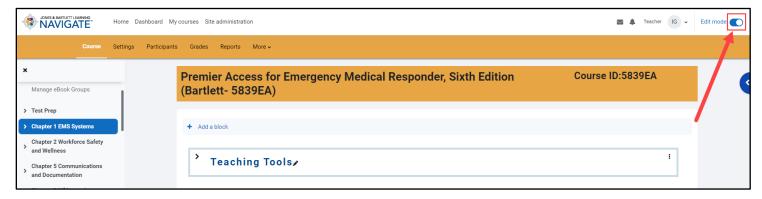

2. Next, toggle on the course **Edit mode** using the button at the top-right of the page.

3. Scroll down as necessary and click the **Add an activity or resource** option at the bottom-left of the topic's contents.