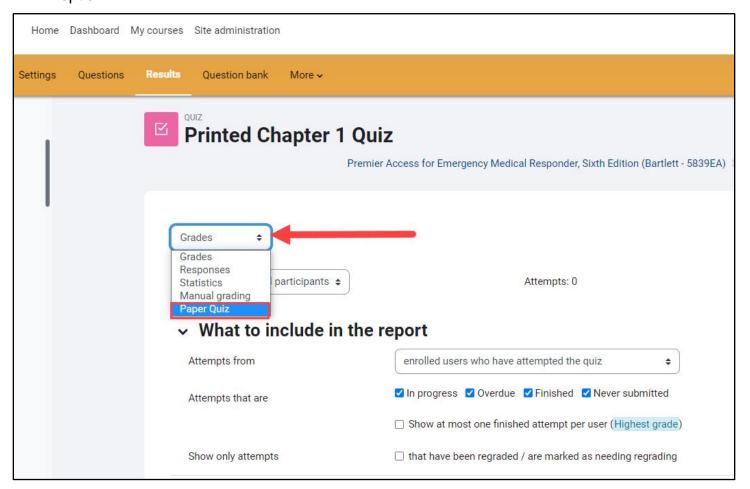

9. When ready, click the **Results** button from the menu at the top of the page.

10. Then use the first dropdown menu at the top right of the Results page to select the **Paper Quiz** option.

11. You have two options for generating a printed version. You may print the quiz with or without an answer key. Please note, the printed version with an answer key will display individual answers immediately below each question and includes a separate page compiling all answers in one place.