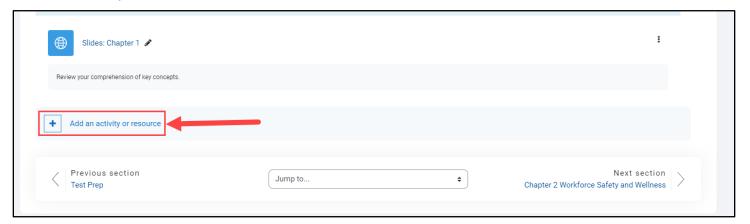

2. Next, toggle on the course **Edit mode** using the button at the top-right of the page.

3. Scroll down as necessary and click the **Add an activity or resource** option at the bottom-left of the topic's contents.