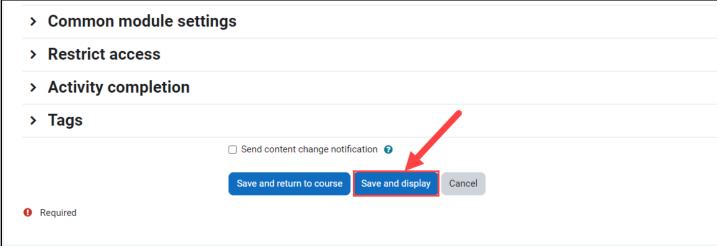

4. Select the Quiz option under the All or Activities tabs.

Technical Support: www.jblearning.com/techsupport | support@jblearning.com | 1-978-443-5000 | M-F 8:30am - 8:00pm

5. Enter a name for your quiz in the **Name** field, scroll to the bottom of the page, and click **Save** and display.