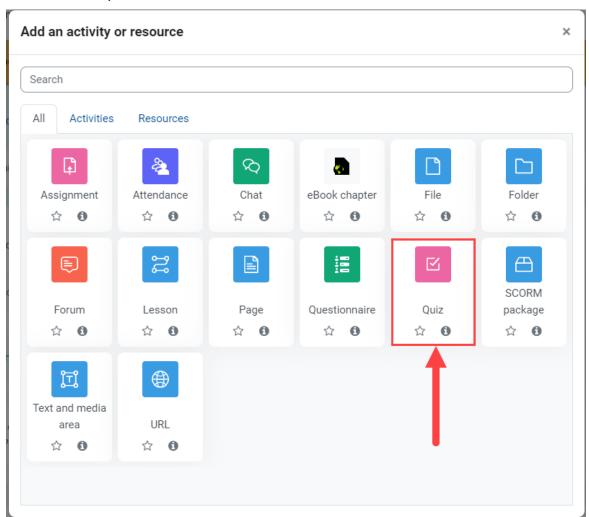

4. Select the Quiz option under the All or Activities tabs.

Technical Support: www.jblearning.com/techsupport | support@jblearning.com | 1-978-443-5000 | M-F 8:30am - 8:00pm

5. Enter a name for your quiz in the **Name** field, scroll to the bottom of the page, and click **Save** and display.