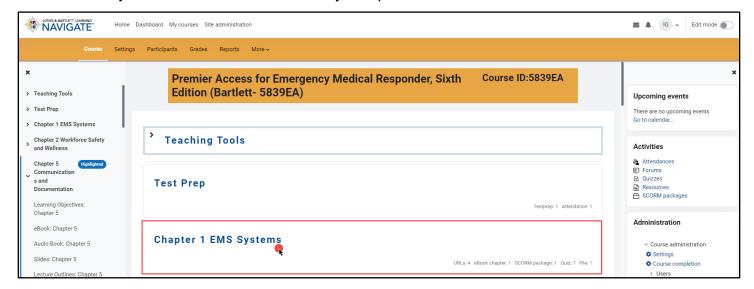

## **How to Print a Quiz**

This document describes how to print a quiz with or without an answer key.

1. Click on any course topic in which you would like to create your quiz. If your preference is to create a paper quiz only, you may hide or delete the quiz after you have built and printed it to ensure your students do not mistakenly complete it online.