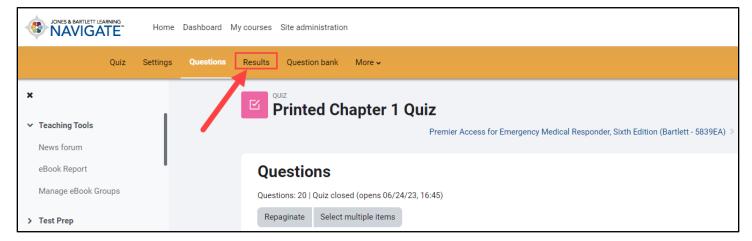

9. When ready, click the **Results** button from the menu at the top of the page.

10. Then use the first dropdown menu at the top right of the Results page to select the **Paper Quiz** option.

11. You have two options for generating a printed version. You may print the quiz with or without an answer key. Please note, the printed version with an answer key will display individual answers immediately below each question and includes a separate page compiling all answers in one place.