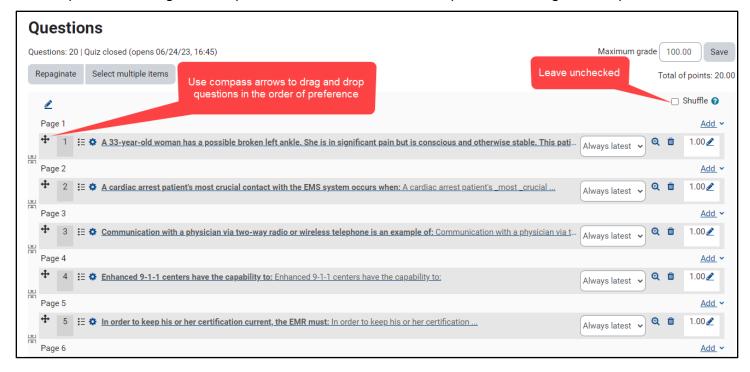

6. Next, click the **Add question** button displayed on the quiz page.

7. Proceed by clicking the **Add** button, choosing a desired question-picking options, and selecting questions to include in your quiz.

8. Ensure you leave the **Shuffle** checkbox <u>deselected</u>. Shuffling questions will print the quiz questions' numbers out of sequence. Instead, you may manually determine the sequence of questions using the compass arrow to the left of each question to drag and drop it as needed.