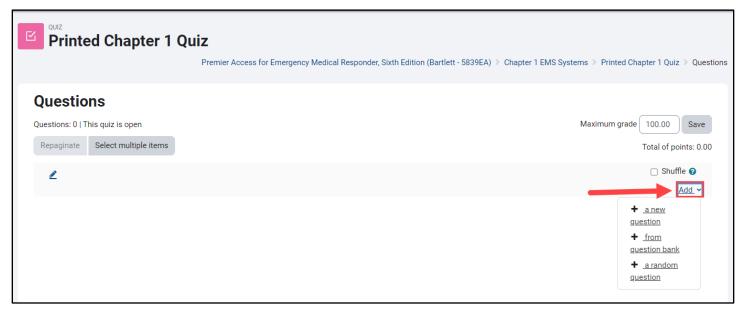

6. Next, click the **Add question** button displayed on the quiz page.

7. Proceed by clicking the **Add** button, choosing a desired question-picking options, and selecting questions to include in your quiz.

8. Ensure you leave the **Shuffle** checkbox <u>deselected</u>. Shuffling questions will print the quiz questions' numbers out of sequence. Instead, you may manually determine the sequence of questions using the compass arrow to the left of each question to drag and drop it as needed.