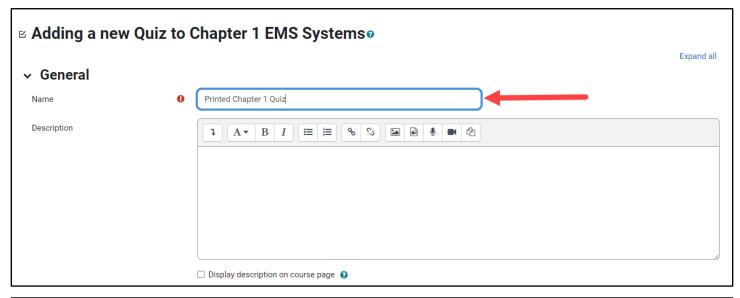

4. Select the Quiz option under the All or Activities tabs.

Technical Support: www.jblearning.com/techsupport | support@jblearning.com | 1-978-443-5000 | M-F 8:30am - 8:00pm

5. Enter a name for your quiz in the **Name** field, scroll to the bottom of the page, and click **Save** and display.