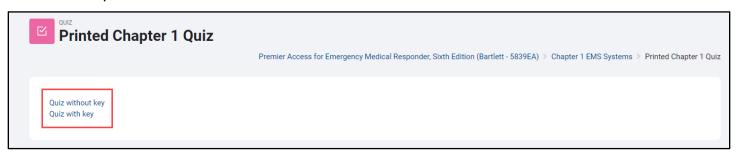

12. Click on the version you would like to print to automatically open a PDF of the quiz in your browser.

13. While you may use the print option in your browser to print the quiz at this time, the printout may have questions broken midway between pages. We recommend selecting all questions displayed in the PDF and copying and pasting them into a word processing document. You may then make spacing adjustments and include custom additions.