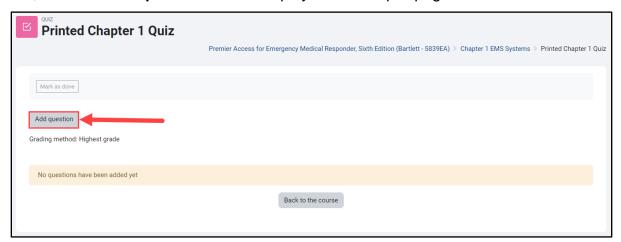

6. Next, click the **Add question** button displayed on the quiz page.

7. Proceed by clicking the **Add** button, choosing a desired question-picking options, and selecting questions to include in your quiz.